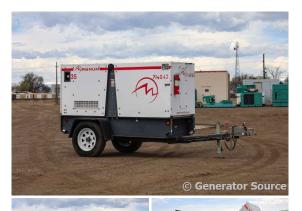

## Magnum - 26 kW - READY TO SHIP

## Generator Set Specs

Unit#: 091041 Capacity: 26 kW

Manufacturer: Magnum
Enclosure Type: Sound
Attenuated Enclosure Mounted

on Trailer

**Voltage:** ROTARY SWITCH V

Amps: 40 AMPS Hertz: 60 Hz

Circuit Breaker Amps: 125
Phase: Voltage Selector Switch

# of Leads: 12 Model #: MMG35 Serial #: 1214843

**Generator Weight LBS:** 3000 **Generator Dimensions:** 149 x

59 x 67

Price: Call us at 800-853-2073 for a quote