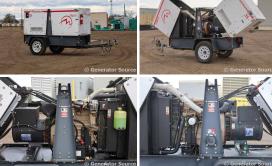

## Generator Set Specs

Unit#: 091041 Capacity: 26 kW

Manufacturer: Magnum
Enclosure Type: Sound
Attenuated Enclosure Mounted

on Trailer

**Voltage:** ROTARY SWITCH V

Amps: 40 AMPS Hertz: 60 Hz

Circuit Breaker Amps: 125
Phase: Voltage Selector Switch

## **Engine Specs**

Make: John Deere

Year: 2012 Hours: 5806 Fuel: Diesel

Fuel Tank Capacity

(Gallons): 72
Fuel Tank Type:
Double Wall Base

Model #: 4024TF281B Serial #:

PE4024R086171