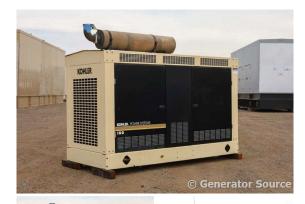

## Kohler - 100 kW - READY TO SHIP

## **Generator Set Specs**

Unit#: 090980 Make: GM
Capacity: 100 kW Year: 2007
Manufacturer: Kohler Hours: 585

**Enclosure Type:** Weatherproof

Enclosure

Voltage: 120/208 V Amps: 347 AMPS Hertz: 60 Hz

Circuit Breaker Amps: 350

Phase: Three-Phase Location: Brighton, CO

# of Leads: 12 Model #: 100RZG Serial #: 2136488

**Generator Weight LBS:** 3000 **Generator Dimensions:** 96 x

42 x 73

Price: Call us at 800-853-2073 for a quote

## **Engine Specs**

Year: 2007
Hours: 585
Fuel: Natural Gas
Fuel Tank Type:

Double Wall **Model #:** 8.1L

**Serial #:** 8P1L14406