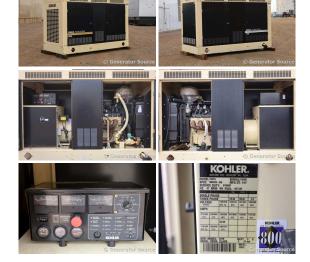

## **Generator Set Specs**

Unit#: 090980 Make: GM
Capacity: 100 kW Year: 2007
Manufacturer: Kohler Hours: 585

**Enclosure Type:** Weatherproof

Enclosure

Voltage: 120/208 V Amps: 347 AMPS Hertz: 60 Hz

Circuit Breaker Amps: 350

# of Leads: 12 Model #: 100RZG Serial #: 2136488

**Generator Weight LBS:** 3000 **Generator Dimensions:** 96 x

42 x 73

Price: Call us at 800-853-2073 for a quote

## **Engine Specs**

Year: 2007
Hours: 585
Fuel: Natural Gas
Fuel Tank Type:

Double Wall **Model #:** 8.1L

**Serial #:** 8P1L14406