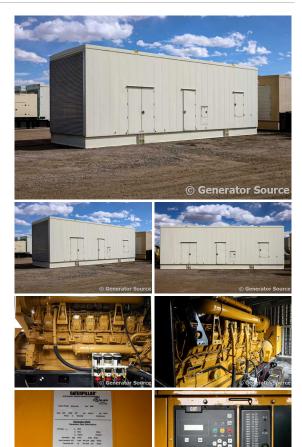

## Caterpillar - 2500 kW - SALE PENDING

## **Generator Set Specs**

Unit#: 090896
Capacity: 2500 kW
Manufacturer: Caterpillar
Enclosure Type: Sound
Attenuated Enclosure
Voltage: 277/480 V

Hertz: 60 Hz

**Amps:** 3759 AMPS

Circuit Breaker Amps: 5000

Phase: Three-Phase Location: Brighton, CO

# of Leads: 6 Model #: SR5

Serial #: G7G00182

**Generator Weight LBS:** 90000 **Generator Dimensions:** 490 x

151 x 173

Price: Call us at 800-853-2073 for a quote

## **Engine Specs**

Make: Caterpillar

Year: 2009 Hours: 345 Fuel: Diesel

**Fuel Tank Capacity** 

(Gallons): 4250

Fuel Tank Type:
Double Wall Base
Model #: 3516
Serial #: SBK00752