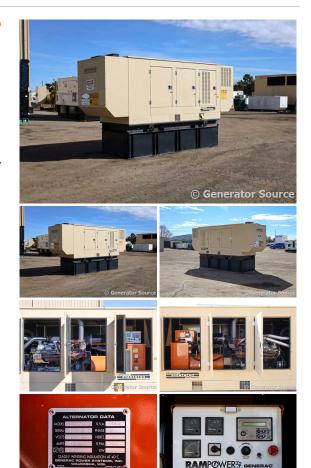

## Generac - 400 kW - READY TO SHIP

## Generator Set Specs

Unit#: 090879 Capacity: 400 kW Manufacturer: Generac Enclosure Type: Weatherproof Enclosure Voltage: 277/480 V Amps: 601 AMPS Hertz: 60 Hz Circuit Breaker Amps: 400 Phase: Three-Phase Location: Brighton, CO # of Leads: 12 Model #: 1417360100 Serial #: 2061632 Generator Weight LBS: 10000 Generator Dimensions: 189 x 58 x 105

## Engine Specs

Make: Mitsubishi Year: 2000 Hours: 38 Fuel: Diesel Fuel Tank Capacity (Gallons): Approx. 584 Fuel Tank Type: Double Wall Base Model #: 8DC9 Serial #: 8DC9-445617

Price: Call us at 800-853-2073 for a quote