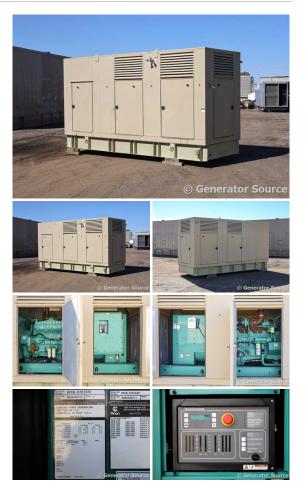

## Cummins - 300 kW - READY TO SHIP

## Generator Set Specs

**Unit#:** 090870 **Capacity:** 300 kW

Manufacturer: Cummins Enclosure Type: Sound Attenuated Enclosure Voltage: 277/480 V Amps: 902.1 AMPS

Hertz: 60 Hz

Circuit Breaker Amps: 1000

Phase: Three-Phase Location: Brighton, CO

# of Leads: 12

Model #: DFCB-5701635 Serial #: A050732711

**Generator Weight LBS:** 14500 **Generator Dimensions:** 210 x

87 x 116

Price: Call us at 800-853-2073 for a quote

## **Engine Specs**

Make: Cummins

Year: 2004 Hours: 2668 Fuel: Diesel

**Fuel Tank Capacity** 

(Gallons): 427
Fuel Tank Type:
Double Wall Base
Model #: NTA 855

G2

Serial #: 30371918