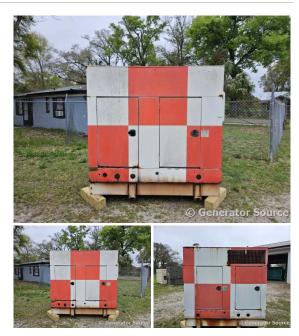

## Generator Set Specs

Unit#: 090867 Capacity: 35 kW

Manufacturer: Cummins
Enclosure Type: Sound
Attenuated Enclosure
Voltage: 120/208 V
Amps: 121 AMPS
Hertz: 60 Hz

Circuit Breaker Amps: 150

Phase: Three-Phase Location: Pensacola, FL

# of Leads: 12

Model #: DGGD-5634046 Serial #: J030557791

**Generator Weight LBS:** 2500 **Generator Dimensions:** 86 x

40 x 86

**Engine Specs** 

Make: Cummins

Year: 2003 Hours: 741 Fuel: Diesel

**Fuel Tank Capacity** 

(Gallons): 70 Fuel Tank Type: Double Wall Base Model #: B3.3-G1 Serial #: 68015762

Price: Call us at 800-853-2073 for a quote