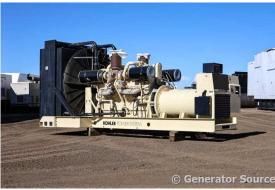

## Kohler - 1200 kW - READY TO SHIP

## **Generator Set Specs**

Unit#: 090780
Capacity: 1200 kW
Manufacturer: Kohler
Enclosure Type: Open
Voltage: 277/480 V
Amps: 1804 AMPS
Hertz: 60 Hz

Circuit Breaker Amps: 2000 Phase: Three-Phase Location: Brighton, CO

# of Leads: 6

Model #: 1200REOZD Serial #: 606817

**Generator Weight LBS:** 22500 **Generator Dimensions:** 215 x

87 x 101

Price: Call us at 800-853-2073 for a quote

## **Engine Specs**

Make: Detroit Year: 1997 Hours: 784 Fuel: Diesel Fuel Tank Type: Double Wall Base Model #: 91237416

**Serial #:** 12E0011053