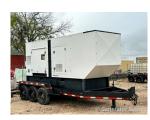

## Magnum - 375 kW - JUST ARRIVED

## Generator Set Specs

Unit#: 090762 Capacity: 375 kW Manufacturer: Magnum Enclosure Type: Enclosure Mounted on Trailer Voltage: 277/480 V Hertz: 60 Hz Phase: Three-Phase Location: Austin, TX Model #: MMG465D-0025 Serial #: 1414809

## **Engine Specs**

Make: Marathon Year: 2015 Hours: 2971 Fuel: Diesel Fuel Tank Type: Double Wall Base

Price: Call us at 800-853-2073 for a quote