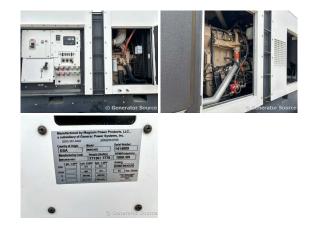

## Generator Set Specs

Unit#: 090762 Capacity: 375 kW Manufacturer: Magnum Enclosure Type: Enclosure Mounted on Trailer Voltage: 277/480 V Hertz: 60 Hz Phase: Three-Phase Location: Austin, TX Model #: MMG465D-0025 Serial #: 1414809

## **Engine Specs**

Make: Marathon Year: 2015 Hours: 2971 Fuel: Diesel Fuel Tank Type: Double Wall Base

Price: Call us at 800-853-2073 for a quote