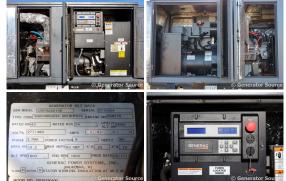

## Generator Set Specs

**Unit#:** 090758 **Capacity:** 43 kW

Manufacturer: Generac Enclosure Type: Sound Attenuated Enclosure Voltage: 277/480 V Amps: 67.6 AMPS

Hertz: 60 Hz

Circuit Breaker Amps: 80

Phase: Three-Phase Location: Brighton, CO

# of Leads: 12

Model #: 12976220100

**Serial #:** 2110354

**Generator Weight LBS:** 3000 **Generator Dimensions:** 113 x

39 x 50

Price: Call us at 800-853-2073 for a quote

## **Engine Specs**

Make: Ford Year: 2011 Hours: 158

Fuel: Natural Gas Fuel Tank Type:

Double Wall **Model #:** 4.2L

Serial #: 107364258