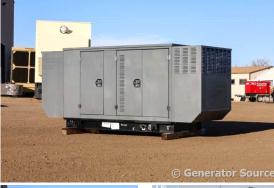

## Generator Set Specs

**Unit#:** 090758 **Capacity:** 43 kW

Manufacturer: Generac Enclosure Type: Sound Attenuated Enclosure Voltage: 277/480 V Amps: 67.6 AMPS

Hertz: 60 Hz

Circuit Breaker Amps: 80

Phase: Three-Phase Location: Brighton, CO

# of Leads: 12

Model #: 12976220100

**Serial #:** 2110354

**Generator Weight LBS:** 3000 **Generator Dimensions:** 113 x

39 x 50

Price: Call us at 800-853-2073 for a quote

## **Engine Specs**

Make: Ford Year: 2011 Hours: 158

Fuel: Natural Gas Fuel Tank Type:

Double Wall **Model #:** 4.2L

Serial #: 107364258