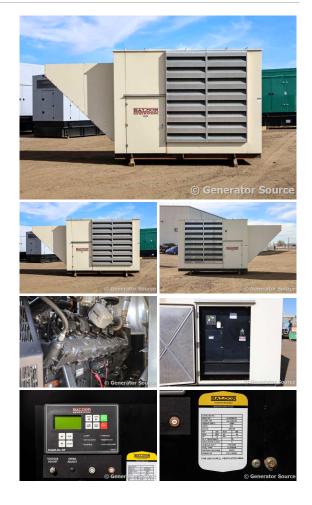

## Baldor - 200 kW - JUST ARRIVED

## **Generator Set Specs**

Unit#: 090738 Capacity: 200 kW Year: 2009 **Hours: 348** Manufacturer: Baldor

**Enclosure Type:** Weatherproof

Enclosure

Voltage: 120/240 V Amps: 833 AMPS Hertz: 60 Hz

Circuit Breaker Amps: 1000

# of Leads: 4

Model #: IGLC350-2N Serial #: P1011160002

Generator Weight LBS: 13500 **Generator Dimensions: 249 x** 

90 x 117

Price: Call us at 800-853-2073 for a quote

## **Engine Specs**

Make: NG Engine

Fuel: Natural Gas **Fuel Tank Type:** 

Double Wall Model #: D183L

Serial #:

EES0D901290