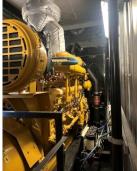

## Caterpillar - 1500 kW - COMING SOON

Generator Set Specs Unit#: 090719 Capacity: 1500 kW Manufacturer: Caterpillar Enclosure Type: Sound Attenuated Enclosure Voltage: 277/480 V Amps: 2000 AMPS Hertz: 60 Hz Phase: Three-Phase Location: Brighton, CO # of Leads: 6 Model #: 3512C

## **Engine Specs**

Year: 2011 Hours: 138 Fuel: Diesel Fuel Tank Capacity (Gallons): 2600 Fuel Tank Type: Double Wall Base

Price: Call us at 800-853-2073 for a quote