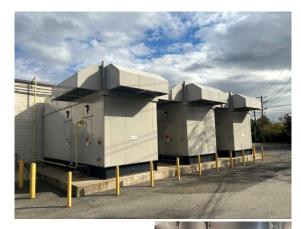

## Caterpillar - 1500 kW - COMING SOON

Generator Set Specs Unit#: 090719 Capacity: 1500 kW Manufacturer: Caterpillar Enclosure Type: Sound Attenuated Enclosure Voltage: 277/480 V Amps: 2000 AMPS Hertz: 60 Hz Phase: Three-Phase Location: Brighton, CO # of Leads: 6 Model #: 3512C

## **Engine Specs**

Year: 2011 Hours: 138 Fuel: Diesel Fuel Tank Capacity (Gallons): 2600 Fuel Tank Type: Double Wall Base

Price: Call us at 800-853-2073 for a quote