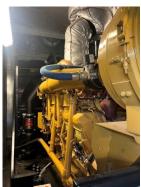

## Caterpillar - 1500 kW - COMING SOON

Generator Set Specs Unit#: 090719 Capacity: 1500 kW Manufacturer: Caterpillar Enclosure Type: Sound Attenuated Enclosure Voltage: 277/480 V Amps: 2000 AMPS Hertz: 60 Hz Phase: Three-Phase Location: Brighton, CO # of Leads: 6 Model #: 3512C

## **Engine Specs**

Year: 2011 Hours: 138 Fuel: Diesel Fuel Tank Capacity (Gallons): 2600 Fuel Tank Type: Double Wall Base

Price: Call us at 800-853-2073 for a quote