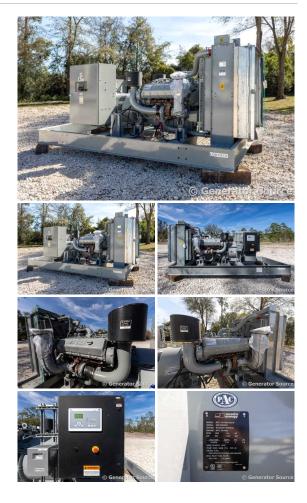

## MTU - 500 kW - READY TO SHIP

## **Generator Set Specs**

Unit#: 090714
Capacity: 500 kW
Manufacturer: MTU
Enclosure Type: Open
Voltage: 120/208 V
Amps: 1734 AMPS

Hertz: 60 Hz

Circuit Breaker Amps: 1600

Phase: Three-Phase

Location: Jacksonville, FL

# of Leads: 12

Model #: 10V1600DS500 Serial #: 16601002927

Generator Weight LBS: 12000 Generator Dimensions: 180"l x

84"w x 81"h

Price: Call us at 800-853-2073 for a quote

## **Engine Specs**

Make: MTU
Year: 2014
Hours: 145
Fuel: Diesel
Fuel Tank Type:
Double Wall Base

Model #:

10V1600G805

Serial #:

16601002927