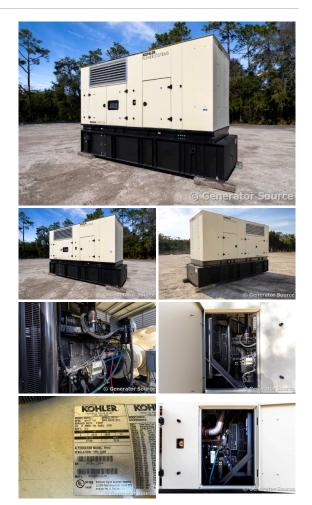

## Kohler - 500 kW - READY TO SHIP

## Generator Set Specs

Unit#: 090707 Capacity: 500 kW Manufacturer: Kohler Enclosure Type: Enclosed Voltage: 277/480 V Amps: 752 AMPS Hertz: 60 Hz Circuit Breaker Amps: 800 Phase: Three-Phase Location: Jacksonville, FL # of Leads: 12 Model #: 500REOZJ Serial #: 3061144 Generator Weight LBS: 20000 Generator Dimensions: 200"l x 70"w x 129"h

## Engine Specs

Make: John Deere Year: 2012 Hours: 360 Fuel: Diesel Fuel Tank Capacity (Gallons): 884 Fuel Tank Type: Double Wall Base Model #: 6135HFG75 Serial #: RG6135G001214

Price: Call us at 800-853-2073 for a quote