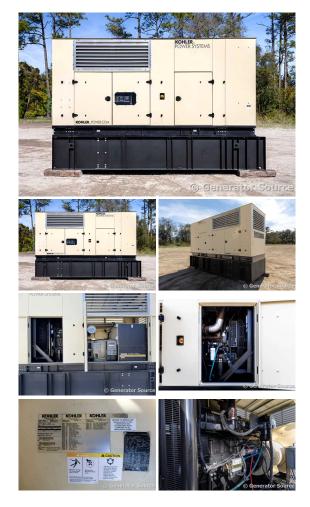

## Kohler - 500 kW - READY TO SHIP

## **Generator Set Specs**

Unit#: 090706
Capacity: 500 kW
Manufacturer: Kohler
Enclosure Type: Enclosed

Voltage: 277/480 V Amps: 752 AMPS Hertz: 60 Hz

Circuit Breaker Amps: 800

Phase: Three-Phase Location: Brighton, CO

# of Leads: 12

Model #: 500REOZJ

**Serial #:** 3061802

Generator Weight LBS: 20000 Generator Dimensions: 200"l x

70"w x 129"h

Price: Call us at 800-853-2073 for a quote

## **Engine Specs**

Make: John Deere

Year: 2012 Hours: 360 Fuel: Diesel

Fuel Tank Capacity

(Gallons): 884
Fuel Tank Type:

Double Wall Base

Model #: 6135HFG75 Serial #:

RG6135G001001