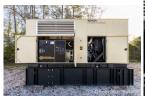

## Kohler - 500 kW - READY TO SHIP

## **Generator Set Specs**

Unit#: 090705 Capacity: 500 kW Manufacturer: Kohler Enclosure Type: Enclosed

Voltage: 277/480 V Amps: 752 AMPS Hertz: 60 Hz

Circuit Breaker Amps: 800

Phase: Three-Phase Location: Brighton, CO # of Leads: 12

Model #: 500REOZJ Serial #: 3061145

Generator Weight LBS: 20000 Generator Dimensions: 200"l x

70"w x 129"h

Price: Call us at 800-853-2073 for a quote

## **Engine Specs**

Make: John Deere

Year: 2012 Hours: 357 Fuel: Diesel

Fuel Tank Capacity

(Gallons): 884
Fuel Tank Type:
Double Wall Base

**Model #:** 6135HFG75

Serial #:

RG6135G001213