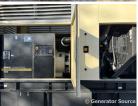

## Kohler - 500 kW - READY TO SHIP

## **Generator Set Specs**

Unit#: 090705 Capacity: 500 kW Manufacturer: Kohler Enclosure Type: Enclosed

Voltage: 277/480 V Amps: 752 AMPS Hertz: 60 Hz

Circuit Breaker Amps: 800

Phase: Three-Phase Location: Brighton, CO # of Leads: 12

Model #: 500REOZJ Serial #: 3061145

Generator Weight LBS: 20000 Generator Dimensions: 200"l x

70"w x 129"h

Price: Call us at 800-853-2073 for a quote