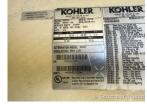

## **Generator Set Specs**

Unit#: 090705 Capacity: 500 kW Manufacturer: Kohler Enclosure Type: Enclosed

Voltage: 277/480 V Amps: 752 AMPS Hertz: 60 Hz

Circuit Breaker Amps: 800

Phase: Three-Phase Location: Brighton, CO # of Leads: 12

Model #: 500REOZJ Serial #: 3061145

Generator Weight LBS: 20000 Generator Dimensions: 200"l x

70"w x 129"h

Price: Call us at 800-853-2073 for a quote

## **Engine Specs**

Make: John Deere

Year: 2012 Hours: 357 Fuel: Diesel

Fuel Tank Capacity

(Gallons): 884
Fuel Tank Type:
Double Wall Base

**Model #:** 6135HFG75

Serial #:

RG6135G001213