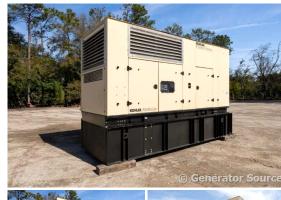

## Kohler - 500 kW - READY TO SHIP

## **Generator Set Specs**

Unit#: 090705 Capacity: 500 kW Manufacturer: Kohler Enclosure Type: Enclosed

Voltage: 277/480 V Amps: 752 AMPS Hertz: 60 Hz

Circuit Breaker Amps: 800

Phase: Three-Phase Location: Brighton, CO # of Leads: 12

Model #: 500REOZJ Serial #: 3061145

Generator Weight LBS: 20000 Generator Dimensions: 200"l x

70"w x 129"h

Price: Call us at 800-853-2073 for a quote

## **Engine Specs**

Make: John Deere

Year: 2012 Hours: 357 Fuel: Diesel

Fuel Tank Capacity

(Gallons): 884
Fuel Tank Type:
Double Wall Base

**Model #:** 6135HFG75

Serial #:

RG6135G001213