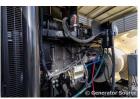

## **Engine Specs**

Make: John Deere

Year: 2012 Hours: 357 Fuel: Diesel

Fuel Tank Capacity

(Gallons): 884
Fuel Tank Type:
Double Wall Base

**Model #:** 6135HFG75

Serial #:

RG6135G001213