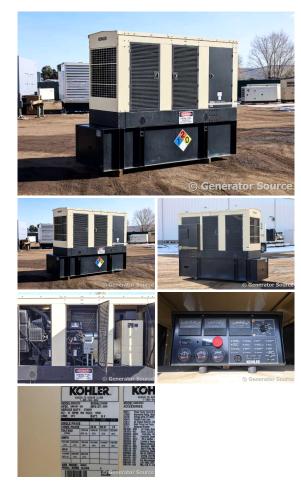

## Kohler - 400 kW - READY TO SHIP

## **Generator Set Specs**

**Unit#:** 090651 Capacity: 400 kW Year: 2009 **Hours:** 566 Manufacturer: Kohler **Enclosure Type:** Weatherproof Fuel: Diesel

**Enclosure** 

Voltage: 277/480 V Amps: 609 AMPS Hertz: 60 Hz

Circuit Breaker Amps: 600

Phase: Three-Phase Location: Brighton, CO

# of Leads: 12

Model #: 400REOZDD

Serial #: 2246935

**Generator Weight LBS: 14200 Generator Dimensions:** 160 x

53 x 123

Price: Call us at 800-853-2073 for a quote

## **Engine Specs**

Make: Detroit

**Fuel Tank Capacity** (Gallons): Approx.

834

**Fuel Tank Type: Double Wall Base** Model #: Series 60

Serial #: 06R1022566