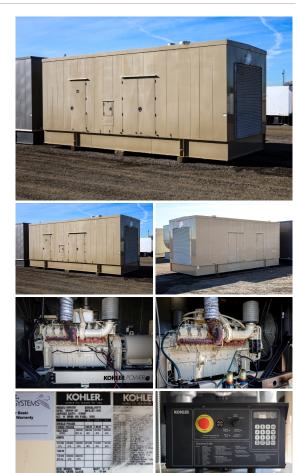

## Kohler - 1000 kW - JUST ARRIVED

## Generator Set Specs

Unit#: 090623 Capacity: 1000 kW Manufacturer: Kohler **Enclosure Type:** Sound Attenuated Enclosure Voltage: 277/480 V **Amps:** 1504 AMPS Hertz: 60 Hz Phase: Three-Phase Location: Brighton, CO # of Leads: 4 Model #: 1000REOZDB Serial #: 2059776 Generator Weight LBS: 52000 Generator Dimensions: 357 x 148 x 153

## Engine Specs

Make: Detroit Year: 2005 Hours: 259 Fuel: Diesel Fuel Tank Capacity (Gallons): 3850 Fuel Tank Type: Double Wall Base Model #: R1637M36 Serial #: 5362003183

Price: Call us at 800-853-2073 for a quote