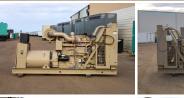

## Cummins - 375 kW - JUST ARRIVED

## Generator Set Specs

**Unit#:** 090617 **Capacity:** 375 kW

Manufacturer: Cummins Enclosure Type: Open Voltage: 277/480 V Amps: 565 AMPS Hertz: 60 Hz

Circuit Breaker Amps: 700
Phase: Three-Phase
Location: Brighton, CO

# of Leads: 12

Model #: 502FDR7022 Serial #: JN-92629-12/10-3 Generator Weight LBS: 13000 Generator Dimensions: 138 x

55 x 68

Price: Call us at 800-853-2073 for a quote

## **Engine Specs**

Make: Cummins

Year: 1980 Hours: 1082 Fuel: Diesel

**Fuel Tank Capacity** 

(Gallons): 450
Fuel Tank Type:
Double Wall Base
Model #: KTA 1150

G5

**Serial #:** 31117155