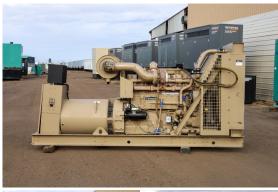

## Cummins - 375 kW - JUST ARRIVED

## Generator Set Specs

**Unit#:** 090617 **Capacity:** 375 kW

Manufacturer: Cummins Enclosure Type: Open Voltage: 277/480 V Amps: 565 AMPS Hertz: 60 Hz

Circuit Breaker Amps: 700
Phase: Three-Phase
Location: Brighton, CO

# of Leads: 12

Model #: 502FDR7022 Serial #: JN-92629-12/10-3 Generator Weight LBS: 13000 Generator Dimensions: 138 x

55 x 68

Price: Call us at 800-853-2073 for a quote

## **Engine Specs**

Make: Cummins

Year: 1980 Hours: 1082 Fuel: Diesel

**Fuel Tank Capacity** 

(Gallons): 450
Fuel Tank Type:
Double Wall Base
Model #: KTA 1150

G5

**Serial #:** 31117155