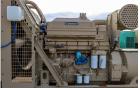

## Cummins - 375 kW - JUST ARRIVED

## Generator Set Specs

**Unit#:** 090617 **Capacity:** 375 kW

Manufacturer: Cummins Enclosure Type: Open Voltage: 277/480 V Amps: 565 AMPS Hertz: 60 Hz

Circuit Breaker Amps: 700
Phase: Three-Phase
Location: Brighton, CO

# of Leads: 12

Model #: 502FDR7022 Serial #: JN-92629-12/10-3 Generator Weight LBS: 13000 Generator Dimensions: 138 x

55 x 68

Price: Call us at 800-853-2073 for a quote

## **Engine Specs**

Make: Cummins

Year: 1980 Hours: 1082 Fuel: Diesel

**Fuel Tank Capacity** 

(Gallons): 450
Fuel Tank Type:
Double Wall Base
Model #: KTA 1150

G5

**Serial #:** 31117155