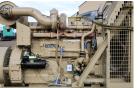

## Cummins - 375 kW - JUST ARRIVED

## Generator Set Specs

**Unit#:** 090617 **Capacity:** 375 kW

Manufacturer: Cummins Enclosure Type: Open Voltage: 277/480 V Amps: 565 AMPS Hertz: 60 Hz

Circuit Breaker Amps: 700
Phase: Three-Phase
Location: Brighton, CO

# of Leads: 12

Model #: 502FDR7022 Serial #: JN-92629-12/10-3 Generator Weight LBS: 13000 Generator Dimensions: 138 x

55 x 68

Price: Call us at 800-853-2073 for a quote

## **Engine Specs**

Make: Cummins

Year: 1980 Hours: 1082 Fuel: Diesel

**Fuel Tank Capacity** 

(Gallons): 450
Fuel Tank Type:
Double Wall Base
Model #: KTA 1150

G5

**Serial #:** 31117155