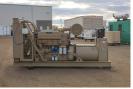

## Cummins - 375 kW - JUST ARRIVED

## Generator Set Specs

**Unit#:** 090617 **Capacity:** 375 kW

Manufacturer: Cummins Enclosure Type: Open Voltage: 277/480 V Amps: 565 AMPS Hertz: 60 Hz

Circuit Breaker Amps: 700
Phase: Three-Phase
Location: Brighton, CO

# of Leads: 12

Model #: 502FDR7022 Serial #: JN-92629-12/10-3 Generator Weight LBS: 13000 Generator Dimensions: 138 x

55 x 68

Price: Call us at 800-853-2073 for a quote

## **Engine Specs**

Make: Cummins

Year: 1980 Hours: 1082 Fuel: Diesel

**Fuel Tank Capacity** 

(Gallons): 450
Fuel Tank Type:
Double Wall Base
Model #: KTA 1150

G5

**Serial #:** 31117155