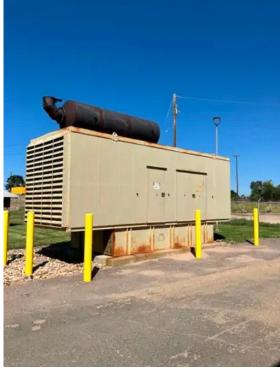

## **Generator Set Specs**

Unit#: 090571
Capacity: 1000 kW
Manufacturer: Cummins
Enclosure Type: Sound
Attenuated Enclosure
Voltage: 277/480 V
Amps: 1503.6 AMPS

Hertz: 60 Hz

Circuit Breaker Amps: 1600

**Phase:** Three-Phase **Location:** Brighton, CO

# of Leads: 12

Model #: DFHD-5693550 Serial #: L040718888

**Generator Weight LBS:** 41000 **Generator Dimensions:** 334 x

106 x 116

Price: Call us at 800-853-2073 for a quote

## **Engine Specs**

Make: Cummins Year: 2004 Hours: 1414 Fuel: Diesel

Fuel Tank Capacity (Gallons): 1314 Fuel Tank Type: Double Wall Base Model #: QST30 G5

Serial #: 37214748