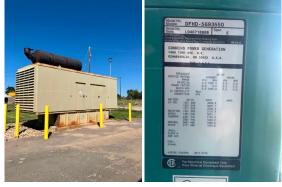

## **Generator Set Specs**

Unit#: 090571
Capacity: 1000 kW
Manufacturer: Cummins
Enclosure Type: Sound
Attenuated Enclosure
Voltage: 277/480 V
Amps: 1503.6 AMPS

Hertz: 60 Hz

Circuit Breaker Amps: 1600

**Phase:** Three-Phase **Location:** Brighton, CO

# of Leads: 12

Model #: DFHD-5693550 Serial #: L040718888

**Generator Weight LBS:** 41000 **Generator Dimensions:** 334 x

106 x 116

Price: Call us at 800-853-2073 for a quote

## **Engine Specs**

Make: Cummins Year: 2004 Hours: 1414 Fuel: Diesel

Fuel Tank Capacity (Gallons): 1314 Fuel Tank Type: Double Wall Base Model #: QST30 G5

Serial #: 37214748