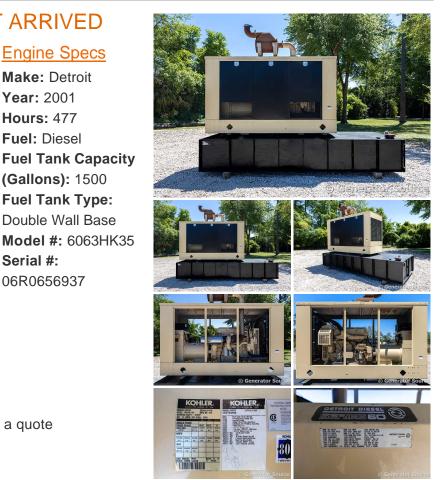

## **Generator Set Specs**

**Unit#:** 090563 Capacity: 405 kW Manufacturer: Kohler Enclosure Type: Enclosed

Voltage: 277/480 V Amps: 609 AMPS Hertz: 60 Hz

Circuit Breaker Amps: 700 Phase: Three-Phase

Location: Jacksonville, FL

# of Leads: 12 Model #: 400REOZD

**Serial #:** 0714505

**Generator Weight LBS: 10000** Generator Dimensions: 198" | x

80"w x 156"h

Price: Call us at 800-853-2073 for a quote

## **Engine Specs**

Make: Detroit Year: 2001 **Hours: 477** Fuel: Diesel **Fuel Tank Capacity** 

(Gallons): 1500 Fuel Tank Type: Double Wall Base

Serial #: 06R0656937