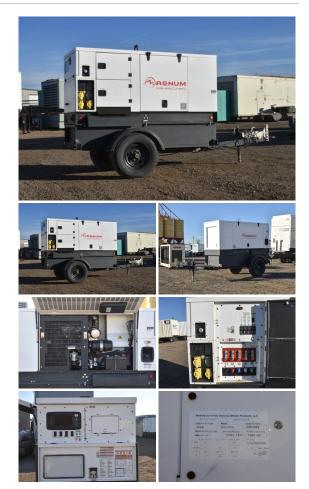

## Generac - 23 kW - FOR RENT

Generator Set Specs

Unit#: 090506 Capacity: 23 kW Manufacturer: Generac Enclosure Type: Sound Attenuated Enclosure Mounted on Trailer **Voltage:** ROTARY SWITCH V Amps: 92 AMPS Hertz: 60 Hz Circuit Breaker Amps: 125 Phase: Voltage Selector Switch Location: Brighton, CO # of Leads: 12 Model #: MMG25IF4 Serial #: 1503064 Generator Weight LBS: 4000 Generator Dimensions: 153 x 74 x 82

## **Engine Specs**

Make: Isuzu Year: 2014 Hours: 6825 Fuel: Diesel Fuel Tank Capacity (Gallons): 100 Fuel Tank Type: Double Wall Base Model #: BZ-4LE2T Serial #: 4LE2-608677

Price: Call us at 800-853-2073 for a quote