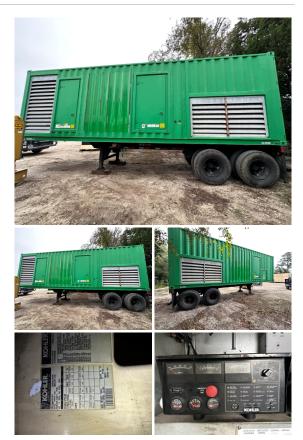

## Kohler - 600 kW - FOR RENT

Generator Set Specs

Unit#: 090497 Capacity: 600 kW Manufacturer: Kohler **Enclosure Type:** Enclosure Mounted on Trailer Voltage: 277/480 V Amps: 2082 AMPS Hertz: 60 Hz Circuit Breaker Amps: 2000 Phase: Three-Phase Location: Jacksonville, FL # of Leads: 12 Model #: 650REOZDB Serial #: 2053280 Generator Weight LBS: 42000 Generator Dimensions: 370"| x 97"w x 160"h

## **Engine Specs**

Make: Detroit Year: 2005 Hours: 3035 Fuel: Diesel Fuel Tank Type: Double Wall Base Model #: R1237M36 Serial #: 5352003808

Price: Call us at 800-853-2073 for a quote