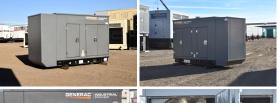

## Generator Set Specs

Unit#: 090492 Capacity: 48 kW

Manufacturer: Generac Enclosure Type: Sound Attenuated Enclosure Voltage: 120/208 V Amps: 166 AMPS Hertz: 60 Hz

Circuit Breaker Amps: 200 Phase: Three-Phase Location: Brighton, CO

# of Leads: 12 Model #: SG050NA Serial #: 3007706723

**Generator Dimensions: 95 x** 

38 x 58

Price: Call us at 800-853-2073 for a quote

## **Engine Specs**

Make: Generac Year: 2021 Hours: 43

Fuel: Natural Gas Fuel Tank Type:

Fuel Tank Tyl Double Wall Model #: 10000020453

**Serial #:** 3007691303