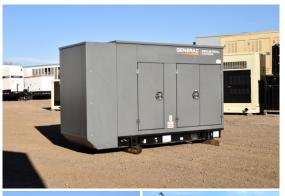

## Generator Set Specs

Unit#: 090492 Capacity: 48 kW

Manufacturer: Generac Enclosure Type: Sound Attenuated Enclosure Voltage: 120/208 V Amps: 166 AMPS Hertz: 60 Hz

Circuit Breaker Amps: 200 Phase: Three-Phase Location: Brighton, CO

# of Leads: 12 Model #: SG050NA Serial #: 3007706723

**Generator Dimensions: 95 x** 

38 x 58

Price: Call us at 800-853-2073 for a quote

## **Engine Specs**

Make: Generac Year: 2021 Hours: 43

Fuel: Natural Gas Fuel Tank Type:

Fuel Tank Tyl Double Wall Model #: 10000020453

**Serial #:** 3007691303