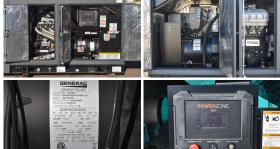

# of Leads: 12 Model #: SG050NA Serial #: 3007706723

**Generator Dimensions: 95 x** 

38 x 58

Price: Call us at 800-853-2073 for a quote

## **Engine Specs**

Make: Generac Year: 2021 Hours: 43

Fuel: Natural Gas Fuel Tank Type:

Fuel Tank Tyl Double Wall Model #: 10000020453

**Serial #:** 3007691303