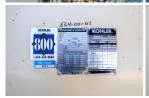

## **Generator Set Specs**

Unit#: 090477 Capacity: 500 kW Manufacturer: Kohler Enclosure Type: Open Voltage: 277/480 V Amps: 752 AMPS

Hertz: 60 Hz

Circuit Breaker Amps: 800

**Phase:** Three-Phase **Location:** Jacksonville, FL

# of Leads: 12

Model #: 500ROZD71 Serial #: 292374

Generator Weight LBS: 14000 Generator Dimensions: 145"l x

64"w x 84"h

Price: Call us at 800-853-2073 for a quote