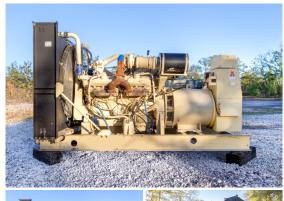

## Kohler - 500 kW - READY TO SHIP

## **Generator Set Specs**

Unit#: 090477 Capacity: 500 kW Manufacturer: Kohler Enclosure Type: Open Voltage: 277/480 V Amps: 752 AMPS

Hertz: 60 Hz

Circuit Breaker Amps: 800

**Phase:** Three-Phase **Location:** Jacksonville, FL

# of Leads: 12

Model #: 500ROZD71 Serial #: 292374

Generator Weight LBS: 14000 Generator Dimensions: 145"l x

64"w x 84"h

Price: Call us at 800-853-2073 for a quote

## **Engine Specs**

Make: Detroit Diesel Hours: 1384.9 Fuel: Diesel Fuel Tank Type:

**Double Wall Base** 