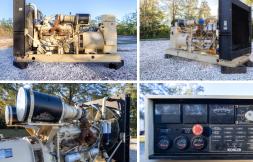

## Kohler - 500 kW - READY TO SHIP

## **Generator Set Specs**

Unit#: 090477 Capacity: 500 kW Manufacturer: Kohler Enclosure Type: Open Voltage: 277/480 V Amps: 752 AMPS

Hertz: 60 Hz

Circuit Breaker Amps: 800

**Phase:** Three-Phase **Location:** Jacksonville, FL

# of Leads: 12

Model #: 500ROZD71 Serial #: 292374

Generator Weight LBS: 14000 Generator Dimensions: 145"l x

64"w x 84"h

Price: Call us at 800-853-2073 for a quote

## **Engine Specs**

Make: Detroit Diesel Hours: 1384.9 Fuel: Diesel Fuel Tank Type:

**Double Wall Base** 