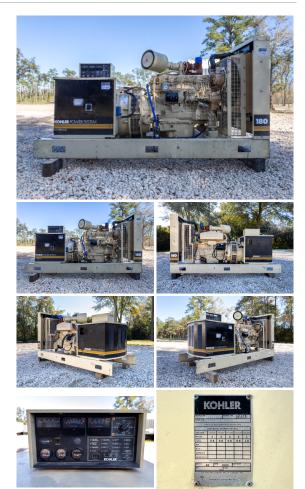

## Kohler - 180 kW - SOLD

## **Generator Set Specs**

Unit#: 090476
Capacity: 180 kW
Manufacturer: Kohler
Enclosure Type: Open
Voltage: 277/480 V
Amps: 271 AMPS
Hertz: 60 Hz

Phase: Three-Phase Location: Jacksonville, FL

# of Leads: 12

Model #: 180ROZ0J71

**Serial #:** 218618

Generator Weight LBS: 10000 Generator Dimensions: 114"l x

46"w x 68"h

Price: Call us at 800-853-2073 for a quote

## **Engine Specs**

Make: John Deere Hours: 1322

Fuel: Diesel

Fuel Tank Type: Double Wall Base

Model #: 6076AF011 Serial #:

RG6076A161779