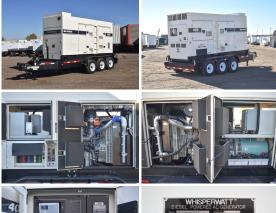

## Generator Set Specs

Unit#: 090471
Capacity: 320 kW
Manufacturer: Multiquip
Enclosure Type: Sound

Attenuated Enclosure Mounted

on Trailer

**Voltage:** MULTI-TAP V **Amps:** 481 AMPS

Hertz: 60 Hz

Circuit Breaker Amps: 1000

# of Leads: 12

Model #: DCA-4005514FS

**Serial #:** 3957243

**Generator Weight LBS:** 16000 **Generator Dimensions:** 269 x

102 x 125

Price: Call us at 800-853-2073 for a quote

## **Engine Specs**

Make: Isuzu Year: 2020 Hours: 136 Fuel: Diesel

**Fuel Tank Capacity** 

(Gallons): 55
Fuel Tank Type:
Double Wall Base
Model #: BQ-

6WG1X

Serial #: 6WG1-

641866