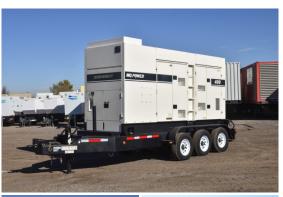

## Multiquip - 320 kW - READY TO SHIP

## Generator Set Specs

Unit#: 090471
Capacity: 320 kW
Manufacturer: Multiquip
Enclosure Type: Sound

Attenuated Enclosure Mounted

on Trailer

**Voltage:** MULTI-TAP V **Amps:** 481 AMPS

Hertz: 60 Hz

Circuit Breaker Amps: 1000

# of Leads: 12

Model #: DCA-4005514FS

**Serial #:** 3957243

**Generator Weight LBS:** 16000 **Generator Dimensions:** 269 x

102 x 125

Price: Call us at 800-853-2073 for a quote