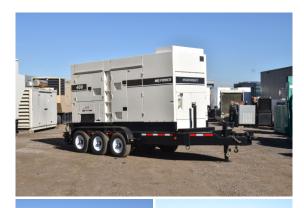

## Multiquip - 320 kW - READY TO SHIP

## Generator Set Specs

Unit#: 090470
Capacity: 320 kW
Manufacturer: Multiquip
Enclosure Type: Sound

Attenuated Enclosure Mounted

on Trailer

**Voltage:** MULTI-TAP V **Amps:** 481 AMPS

Hertz: 60 Hz

Circuit Breaker Amps: 1000

# of Leads: 12

Model #: DCA-4005514FS

**Serial #:** 3954559

**Generator Weight LBS:** 16000 **Generator Dimensions:** 269 x

102 x 125

Price: Call us at 800-853-2073 for a quote