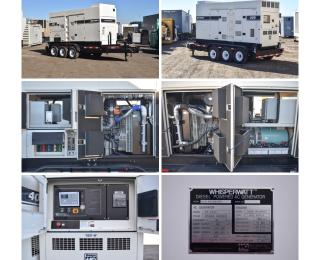

## Multiquip - 320 kW - READY TO SHIP

## Generator Set Specs

Unit#: 090470
Capacity: 320 kW
Manufacturer: Multiquip
Enclosure Type: Sound

Attenuated Enclosure Mounted

on Trailer

**Voltage:** MULTI-TAP V **Amps:** 481 AMPS

Hertz: 60 Hz

Circuit Breaker Amps: 1000

# of Leads: 12

Model #: DCA-4005514FS

**Serial #:** 3954559

**Generator Weight LBS:** 16000 **Generator Dimensions:** 269 x

102 x 125

Price: Call us at 800-853-2073 for a quote

## **Engine Specs**

Make: Isuzu Year: 2020 Hours: 145 Fuel: Diesel

**Fuel Tank Capacity** 

(Gallons): 55
Fuel Tank Type:
Double Wall Base
Model #: BQ-

6WG1X

Serial #: 6WG1-

641272