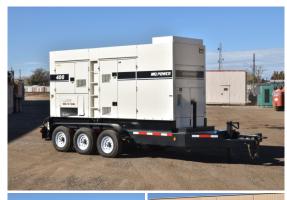

## Generator Set Specs

Unit#: 090469
Capacity: 320 kW
Manufacturer: Multiquip
Enclosure Type: Sound

Attenuated Enclosure Mounted

on Trailer

Voltage: MULTI-TAP V Amps: 481 AMPS

Hertz: 60 Hz

Circuit Breaker Amps: 1000

# of Leads: 12

Model #: DCA-4005514FS

**Serial #:** 3957242

**Generator Weight LBS:** 16000 **Generator Dimensions:** 269 x

102 x 125

Price: Call us at 800-853-2073 for a quote