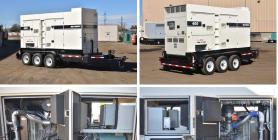

## Generator Set Specs

Unit#: 090469
Capacity: 320 kW
Manufacturer: Multiquip
Enclosure Type: Sound

Attenuated Enclosure Mounted

on Trailer

Voltage: MULTI-TAP V Amps: 481 AMPS

Hertz: 60 Hz

Circuit Breaker Amps: 1000

# of Leads: 12

Model #: DCA-4005514FS

**Serial #:** 3957242

**Generator Weight LBS:** 16000 **Generator Dimensions:** 269 x

102 x 125

Price: Call us at 800-853-2073 for a quote