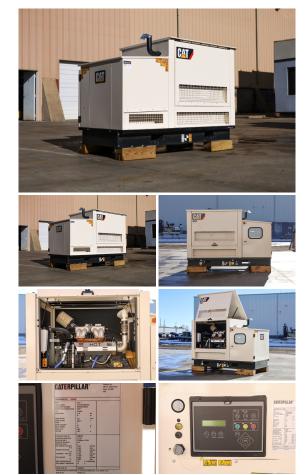

## Caterpillar - 30 kW - JUST ARRIVED

## Generator Set Specs

Unit#: 090409 Capacity: 30 kW Manufacturer: Caterpillar Enclosure Type: Sound Attenuated Enclosure Voltage: 277/480 V Amps: 45 AMPS Hertz: 60 Hz Circuit Breaker Amps: 50 Phase: Three-Phase Location: Brighton, CO # of Leads: 12 Model #: DG30-2 Serial #: CAT0DG30JNBW00152 Generator Weight LBS: 2000 **Generator Dimensions:** 78 x 40 x 55

## **Engine Specs**

Make: PSI Year: 2017 Hours: 1 Model #: 39004169 Serial #: 30L0006519

Price: Call us at 800-853-2073 for a quote