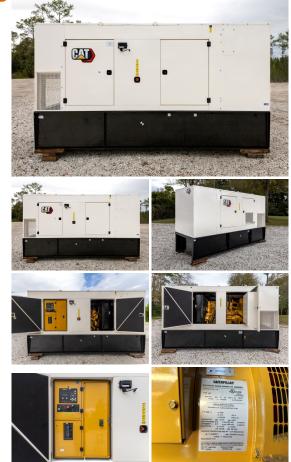

## Caterpillar - 400 kW - READY TO SHIP

## Generator Set Specs

Unit#: 090404 Capacity: 400 kW Manufacturer: Caterpillar Enclosure Type: Sound Attenuated Enclosure Voltage: 277/480 V Amps: 601 AMPS Hertz: 60 Hz Circuit Breaker Amps: 800 Phase: Three-Phase Location: Jacksonville, FL # of Leads: 12 Model #: C15 Serial #: G6B10796 Generator Weight LBS: 12000 Generator Dimensions: 190" | x 64"w x 109"h

## **Engine Specs**

Make: CAT Year: 2007 Hours: 450 Fuel: Diesel Fuel Tank Capacity (Gallons): 972 Fuel Tank Type: Double Wall Base Model #: C15 Serial #: FSE-00910

Price: Call us at 800-853-2073 for a quote