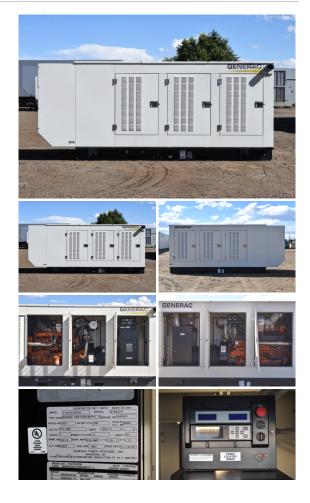

## Generac - 200 kW - JUST ARRIVED

## **Generator Set Specs**

Unit#: 090380 Capacity: 200 kW Year: 2009 **Hours:** 339 Manufacturer: Generac

**Enclosure Type:** Weatherproof

Enclosure

Voltage: 277/480 V **Amps:** 300.7 AMPS Hertz: 60 Hz

Circuit Breaker Amps: 350

Phase: Three-Phase Location: Brighton, CO

# of Leads: 12

Model #: 11447240200

Serial #: 2104279

**Generator Weight LBS: 8000 Generator Dimensions:** 163 x

63 x 70

Price: Call us at 800-853-2073 for a quote

## **Engine Specs**

Make: Generac

Fuel: Natural Gas **Fuel Tank Type:** 

Double Wall Model #: EK130 Serial #: A16002