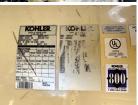

# of Leads: 4

Model #: 1600REOZMB

Serial #: 2258771

**Generator Weight LBS: 47000 Generator Dimensions: 275" | x** 

121"w x 203"h

Price: Call us at 800-853-2073 for a quote

## **Engine Specs**

Make: Mitsubishi Year: 2009 **Hours:** 291 Fuel: Diesel

**Fuel Tank Capacity** (Gallons): 1000 Fuel Tank Type:

Double Wall Base Model #: S16R-

Y2PTAW-1 Serial #: 15186