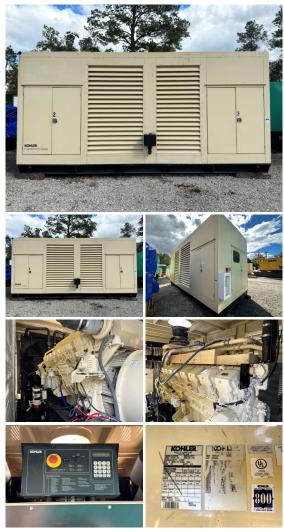

## **Generator Set Specs**

**Unit#:** 090377 Capacity: 1600 kW Manufacturer: Kohler **Enclosure Type:** Enclosed

Voltage: 277/480 V Amps: 2406 AMPS

Hertz: 60 Hz Circuit Breaker Amps: 2000

Phase: Three-Phase Location: Jacksonville, FL

# of Leads: 4

Model #: 1600REOZMB

Serial #: 2258771

**Generator Weight LBS: 47000 Generator Dimensions: 275" | x** 

121"w x 203"h

Price: Call us at 800-853-2073 for a quote

## **Engine Specs**

Make: Mitsubishi Year: 2009 **Hours:** 291 Fuel: Diesel

**Fuel Tank Capacity** (Gallons): 1000 Fuel Tank Type:

Double Wall Base Model #: S16R-

Y2PTAW-1 Serial #: 15186