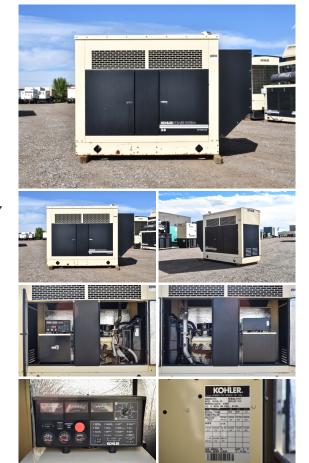

## Kohler - 33 kW - JUST ARRIVED

## **Generator Set Specs**

Unit#: 090369
Capacity: 33 kW
Manufacturer: Kohler
Enclosure Type: Sound
Attenuated Enclosure
Voltage: 120/240 V
Amps: 138 AMPS

Circuit Breaker Amps: 100

**Phase:** Single-Phase **Location:** Brighton, CO

# of Leads: 12 Model #: 30RZG Serial #: 0722274

Hertz: 60 Hz

**Generator Weight LBS:** 5000 **Generator Dimensions:** 108 x

43 x 80

Price: Call us at 800-853-2073 for a quote

## **Engine Specs**

Make: GM
Year: 2002
Hours: 320
Fuel: Natural Gas
Fuel Tank Type:
Double Wall
Model #: 4.3L

**Serial #:** 4.3L-14637