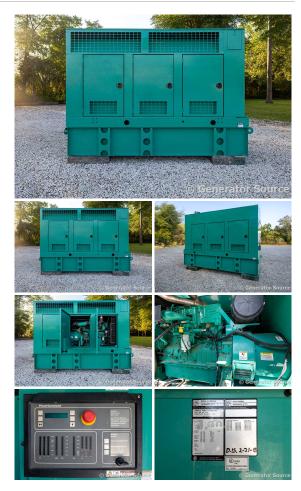

## Cummins - 400 kW - READY TO SHIP

## Generator Set Specs

**Unit#:** 090365 **Capacity:** 400 kW

Manufacturer: Cummins Enclosure Type: Sound Attenuated Enclosure Voltage: 277/480 V Amps: 601 AMPS Hertz: 60 Hz

Circuit Breaker Amps: 600

Phase: Three-Phase Location: Jacksonville, FL

# of Leads: 12

Model #: DFEH-5785852 Serial #: A070016378

Generator Weight LBS: 15000 Generator Dimensions: 165"l x

62"w x 131"h

Price: Call us at 800-853-2073 for a quote

## **Engine Specs**

Make: Cummins

Year: 2007 Hours: 54.3 Fuel: Diesel

**Fuel Tank Capacity** 

(Gallons): 550
Fuel Tank Type:
Double Wall Base
Model #: QSK15-G9
Serial #: 79235460