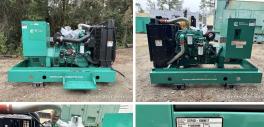

## Generator Set Specs

Unit#: 090364 Capacity: 60 kW

Manufacturer: Cummins Enclosure Type: Open Voltage: 277/480 V Amps: 83 AMPS Hertz: 60 Hz

Circuit Breaker Amps: 100

Phase: Three-Phase Location: Brighton, CO

# of Leads: 12

Model #: DSFAD-1509617 Serial #: F150838699

**Generator Weight LBS:** 6000 **Generator Dimensions:** 84"l x

53"w x 54"h

Price: Call us at 800-853-2073 for a quote