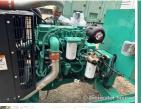

## **Engine Specs**

Make: Cummins Year: 2015

Hours: 1433
Fuel: Diesel
Fuel Tank Type:

Double Wall Base

Model #: QSB5-G3

NR3

**Serial #:** 73845178