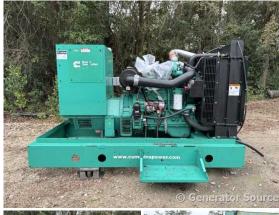

## Generator Set Specs

Unit#: 090364 Capacity: 60 kW

Manufacturer: Cummins Enclosure Type: Open Voltage: 277/480 V Amps: 83 AMPS Hertz: 60 Hz

Circuit Breaker Amps: 100

Phase: Three-Phase Location: Brighton, CO

# of Leads: 12

Model #: DSFAD-1509617 Serial #: F150838699

**Generator Weight LBS:** 6000 **Generator Dimensions:** 84"l x

53"w x 54"h

Price: Call us at 800-853-2073 for a quote