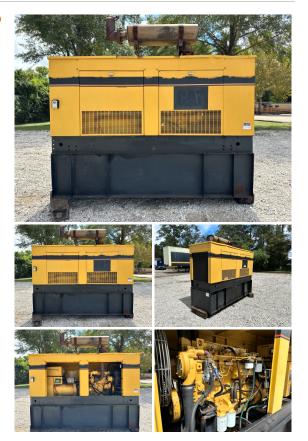

## Olympian - 100 kW - READY TO SHIP

## **Generator Set Specs**

Unit#: 090337 Capacity: 100 kW

**Manufacturer:** Olympian **Enclosure Type:** Enclosed

Voltage: 277/480 V Amps: 346 AMPS Hertz: 60 Hz

Circuit Breaker Amps: 400

Phase: Three-Phase

# of Leads: 10

Model #: 95A01002-S Serial #: 2019095

Generator Weight LBS: 7000 Generator Dimensions: 109"l x

40"w x 103"h

Price: Call us at 800-853-2073 for a quote

## **Engine Specs**

Make: CAT Year: 1995 Hours: 675 Fuel: Diesel

Fuel Tank Capacity

(Gallons): 250 Fuel Tank Type: Double Wall Base Model #: 3056 Serial #: 7AK01606