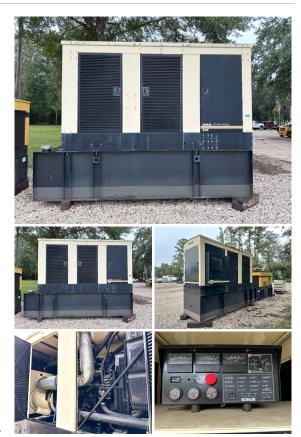

## Kohler - 405 kW - READY TO SHIP

## Generator Set Specs

Unit#: 090336 Capacity: 405 kW Manufacturer: Kohler Enclosure Type: Enclosed Voltage: 277/480 V Amps: 609 AMPS Hertz: 60 Hz Circuit Breaker Amps: 600 Phase: Three-Phase Location: Jacksonville, FL # of Leads: 12 Model #: 400REOZDD Serial #: 2330097 Generator Weight LBS: 11000 Generator Dimensions: 167" | x 64"w x 141"h

## Engine Specs

Make: Detroit Year: 2010 Hours: 211 Fuel: Diesel Fuel Tank Capacity (Gallons): 785 Fuel Tank Type: Double Wall Base Model #: Series 60 Serial #: 06R1042941

Additional Features: Overall Dims include muffler high.