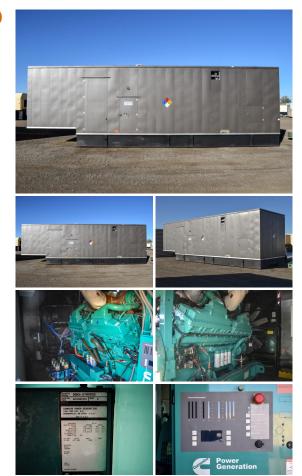

## Cummins - 2250 kW - JUST ARRIVED

## Generator Set Specs

Unit#: 090334 Capacity: 2250 kW Manufacturer: Cummins Enclosure Type: Sound Attenuated Enclosure Voltage: 277/480 V Amps: 3383 AMPS Hertz: 60 Hz Circuit Breaker Amps: 1600 Phase: Three-Phase Location: Jacksonville, FL # of Leads: 6 Model #: DQKH-5780832 Serial #: G070087331 Generator Weight LBS: 72000 Generator Dimensions: 533 x 168 x 168

## **Engine Specs**

Make: Cummins Year: 2007 Hours: 460 Fuel: Diesel Fuel Tank Capacity (Gallons): 5000 Fuel Tank Type: Double Wall Base Model #: QSK60-G9 Serial #: 33169482

Price: Call us at 800-853-2073 for a quote