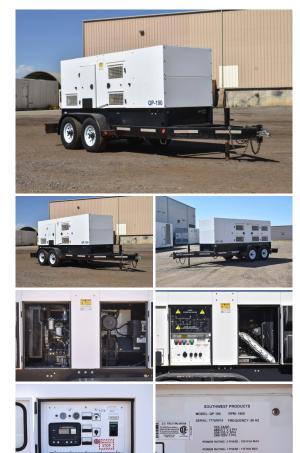

## SWP - 150 kW - JUST ARRIVED

**Generator Set Specs** 

Unit#: 090330 Capacity: 150 kW Manufacturer: SWP Enclosure Type: Sound Attenuated Enclosure Mounted on Trailer Voltage: VOLTAGE SELECTOR Fuel Tank Type: SWITCH V Amps: 226 AMPS Hertz: 60 Hz Circuit Breaker Amps: 600 Phase: Both Location: Brighton, CO # of Leads: 12 Model #: QP190 Serial #: 77780615 Generator Weight LBS: 8500 Generator Dimensions: 231 x 82 x 87

## **Engine Specs**

Make: Perkins Year: 2015 Hours: 2911 Fuel: Diesel **Fuel Tank Capacity** (Gallons): 341 **Double Wall Base** Model #: 2682/1800 Serial #: U044340Y

Price: Call us at 800-853-2073 for a quote