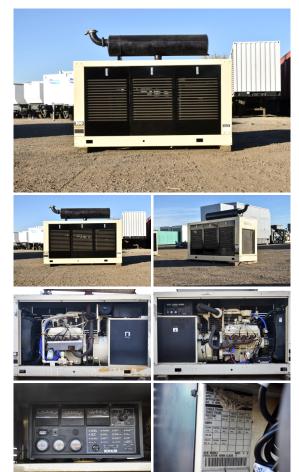

## Kohler - 100 kW - JUST ARRIVED

## Generator Set Specs

Unit#: 090275 Capacity: 100 kW Manufacturer: Kohler Enclosure Type: Weatherproof Enclosure Voltage: 277/480 V Amps: 150 AMPS Hertz: 60 Hz Circuit Breaker Amps: 60 Phase: Three-Phase Location: Brighton, CO # of Leads: 12 Model #: 100RZ Serial #: 606528 Generator Weight LBS: 6000 Generator Dimensions: 89 x 35 x 69

## **Engine Specs**

Make: Ford Year: 1998 Hours: 765 Fuel: Natural Gas Fuel Tank Type: Double Wall Model #: LSG-875I-6005-A Serial #: 18728-1-04 -98

Price: Call us at 800-853-2073 for a quote