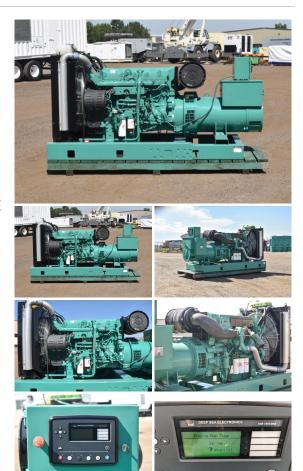

## Volvo - 275 kW - JUST ARRIVED

## Generator Set Specs

Unit#: 090215 Capacity: 275 kW Manufacturer: Volvo Enclosure Type: Open Voltage: 277/480 V Amps: 413.8 AMPS Hertz: 60 Hz Circuit Breaker Amps: 630 Phase: Three-Phase Location: Brighton, CO # of Leads: 12 Model #: 46.2VL12 Serial #: CGL1282015 Generator Weight LBS: 6000 **Generator Dimensions:** 116 x 44 x 62

## **Engine Specs**

Make: Volvo Year: 2008 Hours: 1 Fuel: Diesel Fuel Tank Type: Double Wall Base Model #: TAD941GE Serial #: 7009160083

Price: Call us at 800-853-2073 for a quote