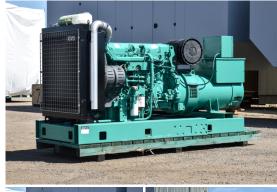

## Volvo - 275 kW - JUST ARRIVED

## **Generator Set Specs**

Unit#: 090214 Capacity: 275 kW Manufacturer: Volvo Enclosure Type: Open Voltage: 277/480 V Amps: 413.8 AMPS

Hertz: 60 Hz Circuit Breaker Amps: 630

Phase: Three-Phase Location: Brighton, CO

## **Engine Specs**

Make: Volvo Year: 2008 Hours: 1 Fuel: Diesel Fuel Tank Type: Double Wall Base Model #: TAD941GE Serial #: 700916008