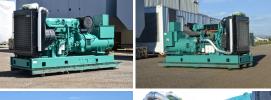

## **Generator Set Specs**

Unit#: 090214 Capacity: 275 kW Manufacturer: Volvo Enclosure Type: Open Voltage: 277/480 V Amps: 413.8 AMPS

Hertz: 60 Hz Circuit Breaker Amps: 630

Phase: Three-Phase Location: Brighton, CO

# of Leads: 12 Model #: 46.2VL12 Serial #: C6L1282013

**Generator Weight LBS:** 6000 **Generator Dimensions:** 116 x

44 x 62

Price: Call us at 800-853-2073 for a quote