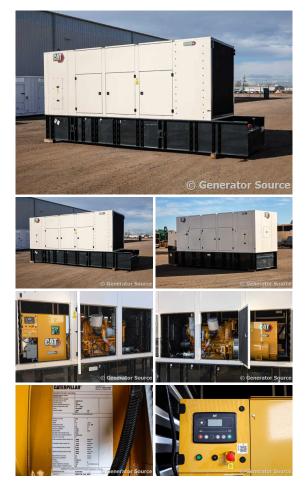

## Caterpillar - 800 kW - BRAND NEW-JUST ARRIVED

**Generator Set Specs** Unit#: 071476 Capacity: 800 kW Manufacturer: Caterpillar Enclosure Type: Weatherproof Enclosure **Voltage:** 277/480 V Amps: 1203 AMPS Hertz: 60 Hz Circuit Breaker Amps: 1200 Phase: Three-Phase Location: Brighton, CO # of Leads: 10 Model #: D800GC Serial #: GNF00146 Generator Weight LBS: 28000 Generator Dimensions: 300 x 93 x 131

## **Engine Specs**

Make: Caterpillar Year: 2024 Hours: 0 Fuel: Diesel Fuel Tank Capacity (Gallons): 2151 Fuel Tank Type: Double Wall Base Model #: C27 Serial #: MJE05458

Price: Call us at 800-853-2073 for a quote