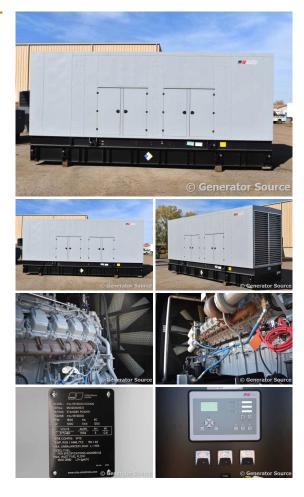

## MTU - 1000 kW - BRAND NEW- JUST ARRIVED

## Generator Set Specs

Unit#: 071446
Capacity: 1000 kW
Manufacturer: MTU
Enclosure Type: Sound
Attenuated Enclosure
Voltage: 277/480 V
Amps: 1504 AMPS
Hertz: 60 Hz

Circuit Breaker Amps: 1600

Phase: Three-Phase Location: Brighton, CO

# of Leads: 6 Model #: DS1000 Serial #: 95020501672

**Generator Weight LBS:** 41500 **Generator Dimensions:** 348 x

107 x 139

Price: Call us at 800-853-2073 for a quote

## **Engine Specs**

Make: MTU Year: 2024 Hours: 0 Fuel: Diesel

Fuel Tank Capacity (Gallons): 2200 Fuel Tank Type:

Double Wall Base **Model #:** 16V2000

**Serial #:** 5452001084