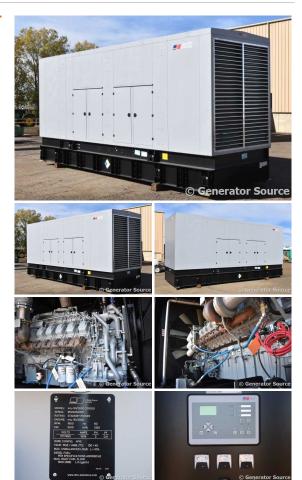

## MTU - 1000 kW - BRAND NEW- JUST ARRIVED

## Generator Set Specs

Unit#: 071445
Capacity: 1000 kW
Manufacturer: MTU
Enclosure Type: Sound
Attenuated Enclosure
Voltage: 277/480 V
Amps: 1504 AMPS
Hertz: 60 Hz

Circuit Breaker Amps: 1600

Phase: Three-Phase Location: Brighton, CO

# of Leads: 6 Model #: DS1000 Serial #: 95020501671

**Generator Weight LBS:** 41500 **Generator Dimensions:** 346 x

107 x 139

Price: Call us at 800-853-2073 for a quote

## **Engine Specs**

Make: MTU Year: 2024 Hours: 0 Fuel: Diesel

**Fuel Tank Capacity** 

(Gallons): 2200 Fuel Tank Type: Double Wall Base Model #: 16V2000

G86S

**Serial #:** 5452001077