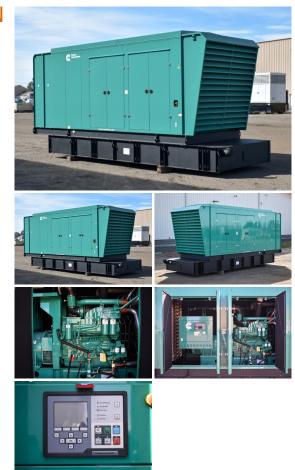

## Cummins - 1000 kW - COMING SOON - SALE PENDING

## **Generator Set Specs**

Unit#: 071440
Capacity: 1000 kW
Manufacturer: Cummins
Enclosure Type: Sound
Attenuated Enclosure
Voltage: 277/480 V

Hertz: 60 Hz

Phase: Three-Phase Location: Brighton, CO Model #: 1000DQFAD

## **Engine Specs**

Year: 2024 Hours: 0 Fuel: Diesel Fuel Tank Type: Double Wall Base