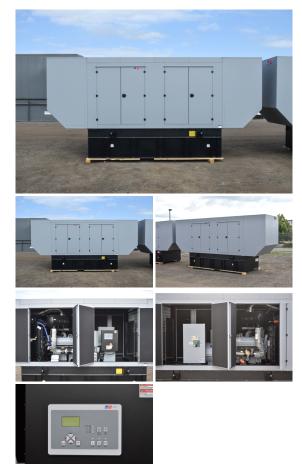

## MTU - 500 kW - BRAND NEW- JUST ARRIVED

**Generator Set Specs Unit#:** 071412 Capacity: 500 kW Manufacturer: MTU Enclosure Type: Sound Attenuated Enclosure Voltage: 277/480 V Amps: 752 AMPS Hertz: 60 Hz Circuit Breaker Amps: 800 Phase: Three-Phase Location: Brighton, CO # of Leads: 12 Model #: DS500 Serial #: 95010501588 Generator Weight LBS: 18000 Generator Dimensions: 272 x 88 x 136

## **Engine Specs**

Make: MTU Year: 2023 Hours: 0 Fuel: Diesel Fuel Tank Capacity (Gallons): 1000 Fuel Tank Type: Double Wall Base Model #: 10V1600G80S Serial #: 1666000473

Price: Call us at 800-853-2073 for a quote