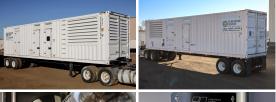

## **Generator Set Specs**

Unit#: 071389
Capacity: 1000 kW
Manufacturer: MTU
Enclosure Type: Sound
Attenuated Enclosure Mounted

on Trailer

Voltage: 277/480 V Amps: 1504 AMPS Hertz: 60 Hz

Circuit Breaker Amps: 1600 Phase: Three-Phase

# of Leads: 6 Model #: DS1000 Serial #: 9502050152

**Generator Weight LBS:** 43000 **Generator Dimensions:** 485 x

96 x 150

Price: Call us at 800-853-2073 for a quote