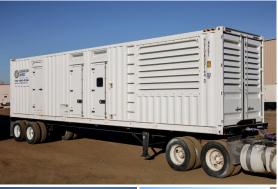

## MTU - 1000 kW - READY TO SHIP

## **Generator Set Specs**

Unit#: 071389
Capacity: 1000 kW
Manufacturer: MTU
Enclosure Type: Sound
Attenuated Enclosure Mounted

on Trailer

Voltage: 277/480 V Amps: 1504 AMPS Hertz: 60 Hz

Circuit Breaker Amps: 1600 Phase: Three-Phase

Location: Brighton, CO