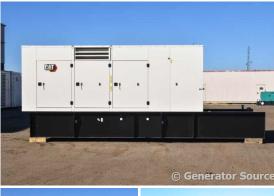

## Caterpillar - 750 kW - BRAND NEW-JUST ARRIVED

## **Generator Set Specs**

Unit#: 071375 Capacity: 750 kW

Manufacturer: Caterpillar Enclosure Type: Sound Attenuated Enclosure Voltage: 277/480 V Amps: 1128 AMPS

Hertz: 60 Hz

Circuit Breaker Amps: 1200

Phase: Three-Phase Location: Brighton, CO

# of Leads: 12 Model #: 750

Serial #: CAT00C18CT3402427 Generator Weight LBS: 20000 Generator Dimensions: 276 x

90 x 125

Price: Call us at 800-853-2073 for a quote