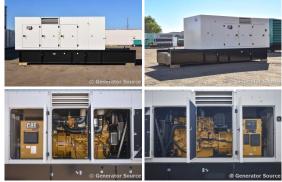

## Caterpillar - 750 kW - BRAND NEW-JUST ARRIVED

## **Generator Set Specs**

Unit#: 071375 Capacity: 750 kW

Manufacturer: Caterpillar Enclosure Type: Sound Attenuated Enclosure Voltage: 277/480 V Amps: 1128 AMPS

Hertz: 60 Hz

Circuit Breaker Amps: 1200

Phase: Three-Phase Location: Brighton, CO

## **Engine Specs**

Make: Caterpillar

Year: 2023 Hours: 0 Fuel: Diesel

Fuel Tank Capacity

(Gallons): 1320 Fuel Tank Type: Double Wall Base

Model #: C18 Serial #: LTH01006