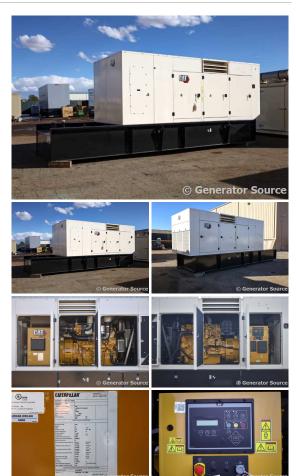

## Caterpillar - 750 kW - BRAND NEW-JUST ARRIVED

## **Generator Set Specs**

Unit#: 071374
Capacity: 750 kW
Manufacturer: Caterpillar
Enclosure Type: Sound
Attenuated Enclosure
Voltage: 277/480 V

Hertz: 60 Hz

Phase: Three-Phase Location: Brighton, CO Model #: C18 PGAM

## **Engine Specs**

Year: 2023 Hours: 0 Fuel: Diesel Fuel Tank Type: Double Wall Base